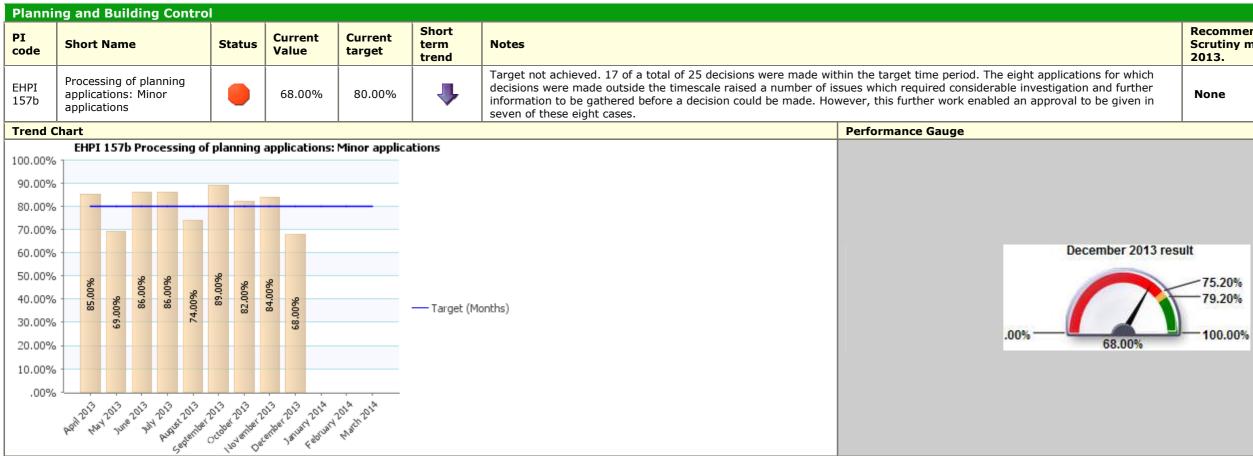

Recommendations made during last Scrutiny meeting on 12<sup>th</sup> November 2013.

None

nber 2013 result

|                                | Recommendations made during last<br>Scrutiny meeting on 12 <sup>th</sup> November<br>2013. |
|--------------------------------|--------------------------------------------------------------------------------------------|
| r which<br>further<br>given in | None                                                                                       |