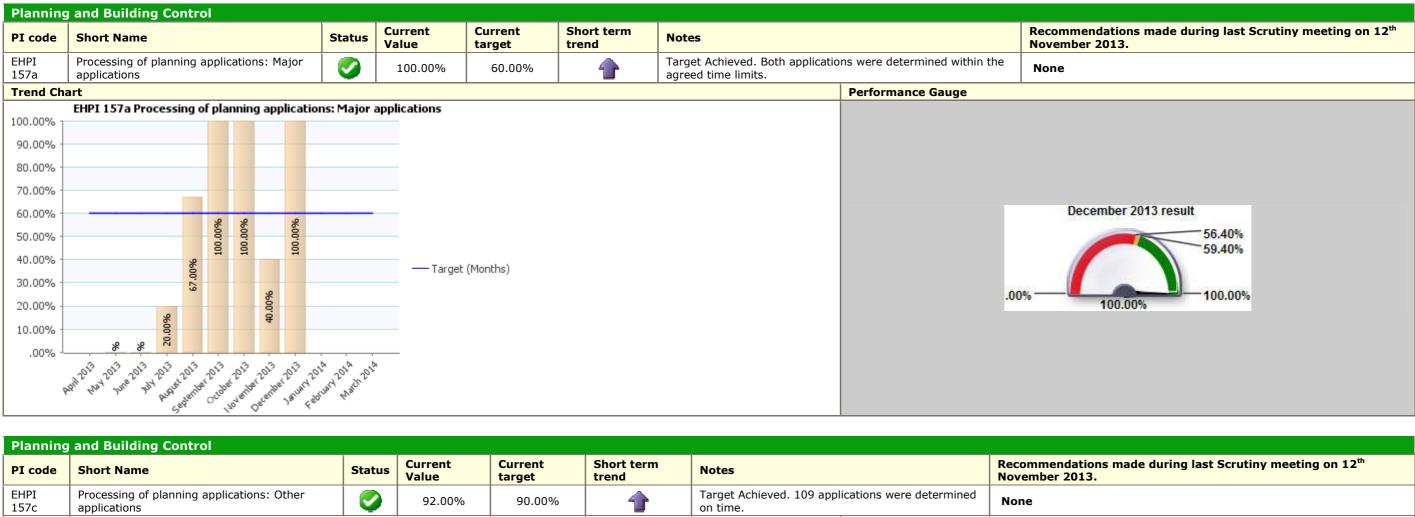

Recommendations made during last Scrutiny meeting on 12<sup>th</sup> November 2013.

None

nber 2013 result

|                                | Recommendations made during last<br>Scrutiny meeting on 12 <sup>th</sup> November<br>2013. |
|--------------------------------|--------------------------------------------------------------------------------------------|
| r which<br>further<br>given in | None                                                                                       |