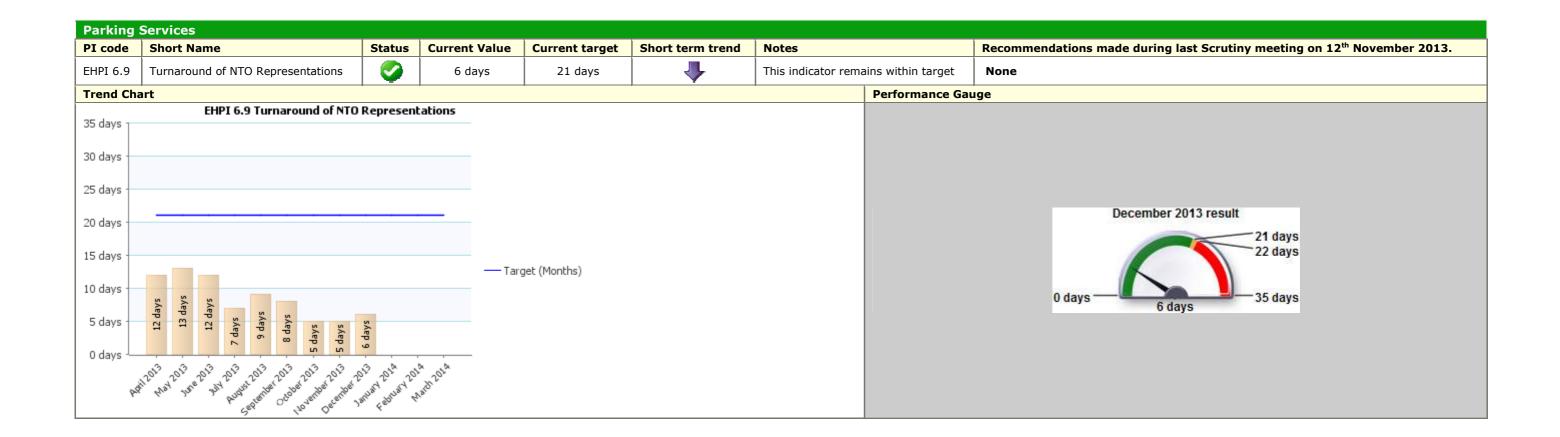

|
| heir new<br>r.           | r      |
|                          |        |
| De<br>9.82<br>7.47<br>00 | ecembe |
| 7                        | .47    |



Recommendations made during last Scrutiny meeting on 12<sup>th</sup> November 2013.

None

nber 2013 result







|                                | Recommendations made during last<br>Scrutiny meeting on 12 <sup>th</sup> November<br>2013. |
|--------------------------------|--------------------------------------------------------------------------------------------|
| r which<br>further<br>given in | None                                                                                       |

#### Traffic Light Green Description Place













## Traffic Light Green Description Prosperity



# **Essential Reference Paper B**



#### Traffic Light Unknown Description Place



Recommendations made during last Scrutiny meeting on 12<sup>th</sup> November 2013.

N/A



| PI code            | Short Nam                   | e             |