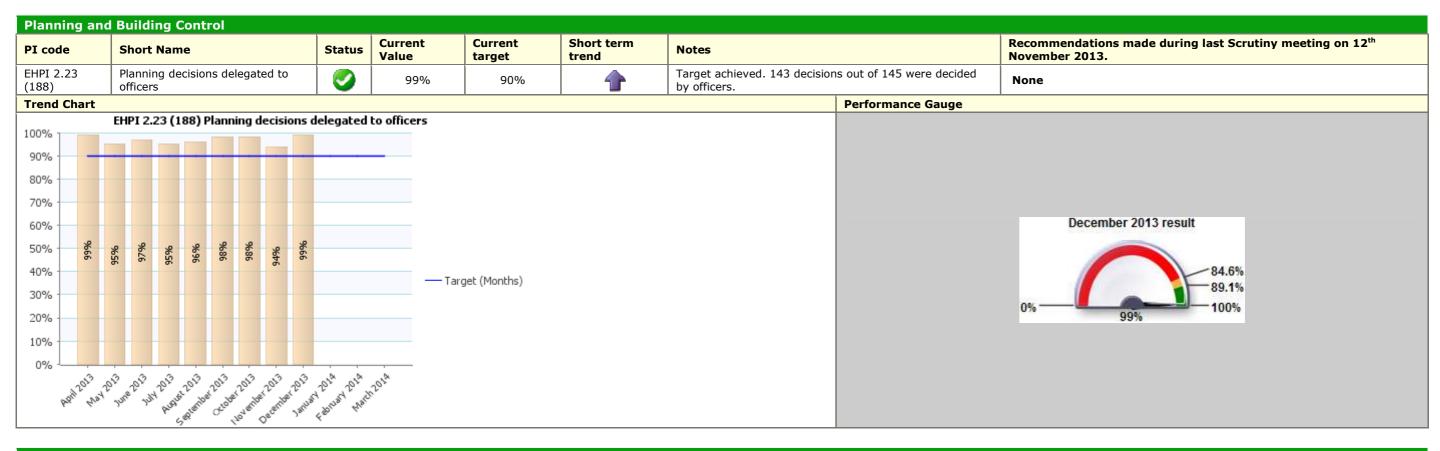

Recommendations made during last Scrutiny meeting on 12<sup>th</sup> November 2013.

None

nber 2013 result

|                                | Recommendations made during last<br>Scrutiny meeting on 12 <sup>th</sup> November<br>2013. |
|--------------------------------|--------------------------------------------------------------------------------------------|
| r which<br>further<br>given in | None                                                                                       |