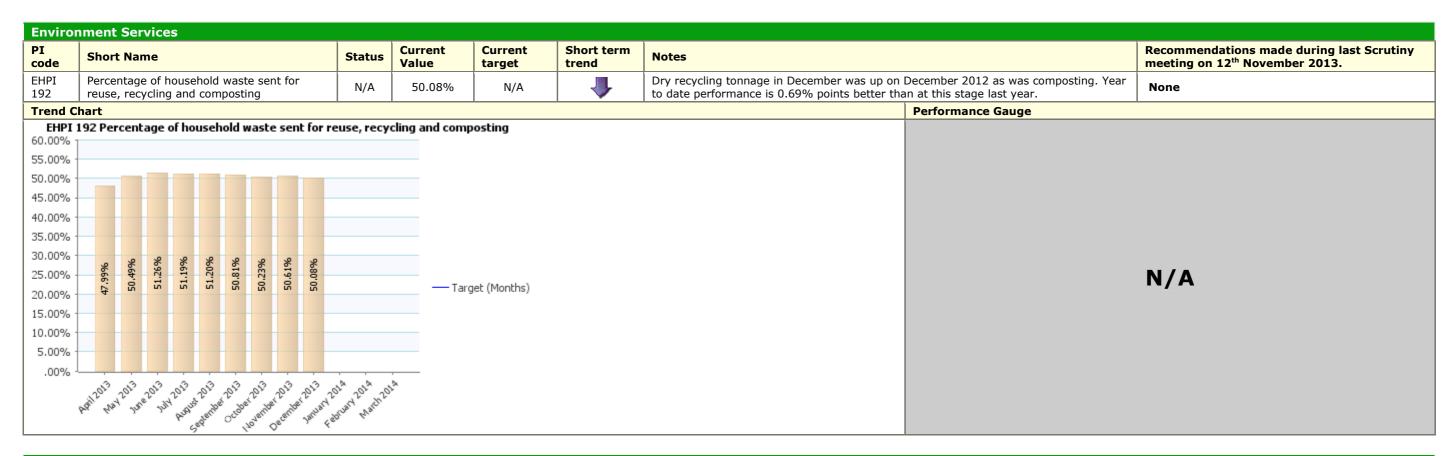

#### Traffic Light Unknown Description Place

Recommendations made during last Scrutiny meeting on 12<sup>th</sup> November 2013.

N/A

| PI code            | Short Nam                   | e             |                                                                                                                                                                                                                                                                                                                                                                                                                                                                                                                                                                                                                                                                                                                                                                                                                                                                                                                                                                                                                                                                                                                                                                                                                                                                                                                                                                                                                                                                                                                                                                                                                                                                                                                                                                                                                                                                                                                                                                                                                                                                                                                                | Status                      | Current<br>Value | Current<br>target           50.00% | Short term<br>trend | Notes           No notices were served in December 2013, so there is no status to report for this indicator for this month. |                  | Recomme<br>12 <sup>th</sup> Nove |
|--------------------|-----------------------------|---------------|--------------------------------------------------------------------------------------------------------------------------------------------------------------------------------------------------------------------------------------------------------------------------------------------------------------------------------------------------------------------------------------------------------------------------------------------------------------------------------------------------------------------------------------------------------------------------------------------------------------------------------------------------------------------------------------------------------------------------------------------------------------------------------------------------------------------------------------------------------------------------------------------------------------------------------------------------------------------------------------------------------------------------------------------------------------------------------------------------------------------------------------------------------------------------------------------------------------------------------------------------------------------------------------------------------------------------------------------------------------------------------------------------------------------------------------------------------------------------------------------------------------------------------------------------------------------------------------------------------------------------------------------------------------------------------------------------------------------------------------------------------------------------------------------------------------------------------------------------------------------------------------------------------------------------------------------------------------------------------------------------------------------------------------------------------------------------------------------------------------------------------|-----------------------------|------------------|------------------------------------|---------------------|-----------------------------------------------------------------------------------------------------------------------------|------------------|----------------------------------|
| EHPI<br>2.1e       | Planning En<br>formal Notio | lforce<br>ces | ment: Service of                                                                                                                                                                                                                                                                                                                                                                                                                                                                                                                                                                                                                                                                                                                                                                                                                                                                                                                                                                                                                                                                                                                                                                                                                                                                                                                                                                                                                                                                                                                                                                                                                                                                                                                                                                                                                                                                                                                                                                                                                                                                                                               | N/A                         | N/A              |                                    |                     |                                                                                                                             |                  | None                             |
| Trend Ch           | art                         |               |                                                                                                                                                                                                                                                                                                                                                                                                                                                                                                                                                                                                                                                                                                                                                                                                                                                                                                                                                                                                                                                                                                                                                                                                                                                                                                                                                                                                                                                                                                                                                                                                                                                                                                                                                                                                                                                                                                                                                                                                                                                                                                                                |                             |                  |                                    | -                   | P                                                                                                                           | erformance Gauge |                                  |
|                    | EHPI 2.                     | 1e Pla        | anning Enforcement                                                                                                                                                                                                                                                                                                                                                                                                                                                                                                                                                                                                                                                                                                                                                                                                                                                                                                                                                                                                                                                                                                                                                                                                                                                                                                                                                                                                                                                                                                                                                                                                                                                                                                                                                                                                                                                                                                                                                                                                                                                                                                             | Service of f                | formal Notices   |                                    |                     |                                                                                                                             |                  |                                  |
| 100.00%            |                             |               |                                                                                                                                                                                                                                                                                                                                                                                                                                                                                                                                                                                                                                                                                                                                                                                                                                                                                                                                                                                                                                                                                                                                                                                                                                                                                                                                                                                                                                                                                                                                                                                                                                                                                                                                                                                                                                                                                                                                                                                                                                                                                                                                |                             |                  |                                    |                     |                                                                                                                             |                  |                                  |
| 90.00%             |                             |               |                                                                                                                                                                                                                                                                                                                                                                                                                                                                                                                                                                                                                                                                                                                                                                                                                                                                                                                                                                                                                                                                                                                                                                                                                                                                                                                                                                                                                                                                                                                                                                                                                                                                                                                                                                                                                                                                                                                                                                                                                                                                                                                                |                             |                  |                                    |                     |                                                                                                                             |                  |                                  |
| 80.00%             |                             |               |                                                                                                                                                                                                                                                                                                                                                                                                                                                                                                                                                                                                                                                                                                                                                                                                                                                                                                                                                                                                                                                                                                                                                                                                                                                                                                                                                                                                                                                                                                                                                                                                                                                                                                                                                                                                                                                                                                                                                                                                                                                                                                                                |                             |                  |                                    |                     |                                                                                                                             |                  |                                  |
| 70.00%             |                             |               |                                                                                                                                                                                                                                                                                                                                                                                                                                                                                                                                                                                                                                                                                                                                                                                                                                                                                                                                                                                                                                                                                                                                                                                                                                                                                                                                                                                                                                                                                                                                                                                                                                                                                                                                                                                                                                                                                                                                                                                                                                                                                                                                |                             |                  |                                    |                     |                                                                                                                             |                  |                                  |
| 60.00% -           |                             |               |                                                                                                                                                                                                                                                                                                                                                                                                                                                                                                                                                                                                                                                                                                                                                                                                                                                                                                                                                                                                                                                                                                                                                                                                                                                                                                                                                                                                                                                                                                                                                                                                                                                                                                                                                                                                                                                                                                                                                                                                                                                                                                                                |                             |                  |                                    |                     |                                                                                                                             |                  |                                  |
|                    |                             | 960           | 8                                                                                                                                                                                                                                                                                                                                                                                                                                                                                                                                                                                                                                                                                                                                                                                                                                                                                                                                                                                                                                                                                                                                                                                                                                                                                                                                                                                                                                                                                                                                                                                                                                                                                                                                                                                                                                                                                                                                                                                                                                                                                                                              |                             |                  |                                    |                     |                                                                                                                             |                  |                                  |
| 50.00%             |                             |               | 0.001                                                                                                                                                                                                                                                                                                                                                                                                                                                                                                                                                                                                                                                                                                                                                                                                                                                                                                                                                                                                                                                                                                                                                                                                                                                                                                                                                                                                                                                                                                                                                                                                                                                                                                                                                                                                                                                                                                                                                                                                                                                                                                                          |                             |                  |                                    |                     |                                                                                                                             |                  |                                  |
| 40.00%             |                             | -             | -                                                                                                                                                                                                                                                                                                                                                                                                                                                                                                                                                                                                                                                                                                                                                                                                                                                                                                                                                                                                                                                                                                                                                                                                                                                                                                                                                                                                                                                                                                                                                                                                                                                                                                                                                                                                                                                                                                                                                                                                                                                                                                                              |                             |                  | — Target (Months)                  |                     |                                                                                                                             |                  | Ν                                |
| 30.00%             |                             |               |                                                                                                                                                                                                                                                                                                                                                                                                                                                                                                                                                                                                                                                                                                                                                                                                                                                                                                                                                                                                                                                                                                                                                                                                                                                                                                                                                                                                                                                                                                                                                                                                                                                                                                                                                                                                                                                                                                                                                                                                                                                                                                                                |                             |                  | rargec (noncha)                    |                     |                                                                                                                             |                  |                                  |
| 20.00%             |                             |               |                                                                                                                                                                                                                                                                                                                                                                                                                                                                                                                                                                                                                                                                                                                                                                                                                                                                                                                                                                                                                                                                                                                                                                                                                                                                                                                                                                                                                                                                                                                                                                                                                                                                                                                                                                                                                                                                                                                                                                                                                                                                                                                                |                             |                  |                                    |                     |                                                                                                                             |                  |                                  |
|                    |                             |               |                                                                                                                                                                                                                                                                                                                                                                                                                                                                                                                                                                                                                                                                                                                                                                                                                                                                                                                                                                                                                                                                                                                                                                                                                                                                                                                                                                                                                                                                                                                                                                                                                                                                                                                                                                                                                                                                                                                                                                                                                                                                                                                                |                             |                  |                                    |                     |                                                                                                                             |                  |                                  |
| 10.00% -           |                             |               |                                                                                                                                                                                                                                                                                                                                                                                                                                                                                                                                                                                                                                                                                                                                                                                                                                                                                                                                                                                                                                                                                                                                                                                                                                                                                                                                                                                                                                                                                                                                                                                                                                                                                                                                                                                                                                                                                                                                                                                                                                                                                                                                |                             |                  |                                    |                     |                                                                                                                             |                  |                                  |
| .00% <sup>_1</sup> |                             | ~             |                                                                                                                                                                                                                                                                                                                                                                                                                                                                                                                                                                                                                                                                                                                                                                                                                                                                                                                                                                                                                                                                                                                                                                                                                                                                                                                                                                                                                                                                                                                                                                                                                                                                                                                                                                                                                                                                                                                                                                                                                                                                                                                                | 0 N                         | N N              |                                    |                     |                                                                                                                             |                  |                                  |
|                    | ASH 2013 HARY 2013          | 2 HILE        | 12 - 2013 - 2013 - 2013 - 2013 - 2013 - 2013 - 2013 - 2013 - 2013 - 2013 - 2013 - 2013 - 2013 - 2013 - 2013 - 2013 - 2013 - 2013 - 2013 - 2013 - 2013 - 2013 - 2013 - 2013 - 2013 - 2013 - 2013 - 2013 - 2013 - 2013 - 2013 - 2013 - 2013 - 2013 - 2013 - 2013 - 2013 - 2013 - 2013 - 2013 - 2013 - 2013 - 2013 - 2013 - 2013 - 2013 - 2013 - 2013 - 2013 - 2013 - 2013 - 2013 - 2013 - 2013 - 2013 - 2013 - 2013 - 2013 - 2013 - 2013 - 2013 - 2013 - 2013 - 2013 - 2013 - 2013 - 2013 - 2013 - 2013 - 2013 - 2013 - 2013 - 2013 - 2013 - 2013 - 2013 - 2013 - 2013 - 2013 - 2013 - 2013 - 2013 - 2013 - 2013 - 2013 - 2013 - 2013 - 2013 - 2013 - 2013 - 2013 - 2013 - 2013 - 2013 - 2013 - 2013 - 2013 - 2013 - 2013 - 2013 - 2013 - 2013 - 2013 - 2013 - 2013 - 2013 - 2013 - 2013 - 2013 - 2013 - 2013 - 2013 - 2013 - 2013 - 2013 - 2013 - 2013 - 2013 - 2013 - 2013 - 2013 - 2013 - 2013 - 2013 - 2013 - 2013 - 2013 - 2013 - 2013 - 2013 - 2013 - 2013 - 2013 - 2013 - 2013 - 2013 - 2013 - 2013 - 2013 - 2013 - 2013 - 2013 - 2013 - 2013 - 2013 - 2013 - 2013 - 2013 - 2013 - 2013 - 2013 - 2013 - 2013 - 2013 - 2013 - 2013 - 2013 - 2013 - 2013 - 2013 - 2013 - 2013 - 2013 - 2013 - 2013 - 2013 - 2013 - 2013 - 2013 - 2013 - 2013 - 2013 - 2013 - 2013 - 2013 - 2013 - 2013 - 2013 - 2013 - 2013 - 2013 - 2013 - 2013 - 2013 - 2013 - 2013 - 2013 - 2013 - 2013 - 2013 - 2013 - 2013 - 2013 - 2013 - 2013 - 2013 - 2013 - 2013 - 2013 - 2013 - 2013 - 2013 - 2013 - 2013 - 2013 - 2013 - 2013 - 2013 - 2013 - 2013 - 2013 - 2013 - 2013 - 2013 - 2013 - 2013 - 2013 - 2013 - 2013 - 2013 - 2013 - 2013 - 2013 - 2013 - 2013 - 2013 - 2013 - 2013 - 2013 - 2013 - 2013 - 2013 - 2013 - 2013 - 2013 - 2013 - 2013 - 2013 - 2013 - 2013 - 2013 - 2013 - 2013 - 2013 - 2013 - 2013 - 2013 - 2013 - 2013 - 2013 - 2013 - 2013 - 2013 - 2013 - 2013 - 2013 - 2013 - 2013 - 2013 - 2013 - 2013 - 2013 - 2013 - 2013 - 2013 - 2013 - 2013 - 2013 - 2013 - 2013 - 2013 - 2013 - 2013 - 2013 - 2013 - 2013 - 2013 - 2013 - 2013 - 2013 - 2013 - 2013 - 2013 - 2013 - 2013 - 2013 - 2013 - 2013 - 2013 - 2013 - 2013 - 2013 | Per 2013 Panan 2014 Panan 2 | had 2014         |                                    |                     |                                                                                                                             |                  |                                  |