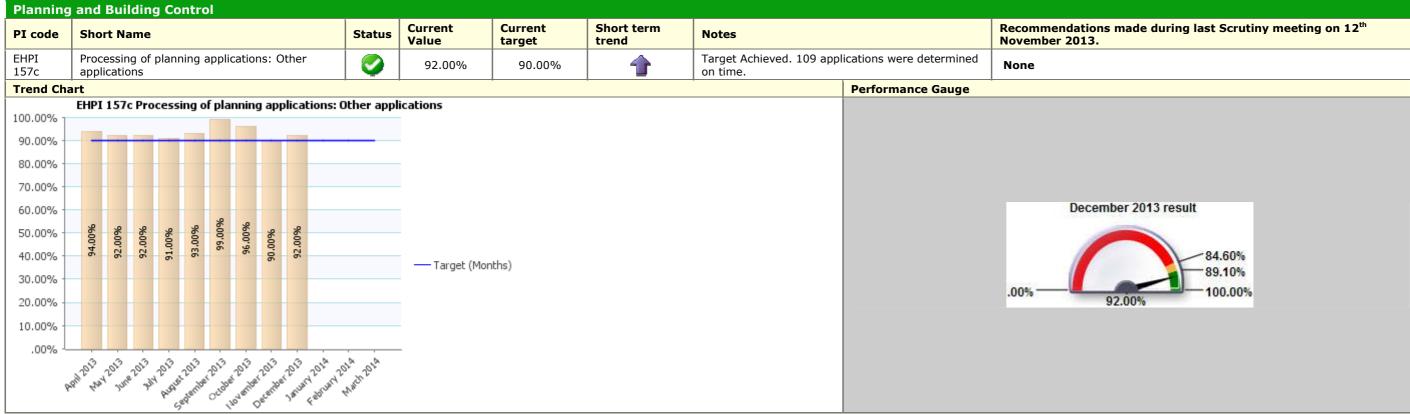

Recommendations made during last Scrutiny meeting on 12<sup>th</sup> November 2013.

None

nber 2013 result

|                                | Recommendations made during last<br>Scrutiny meeting on 12 <sup>th</sup> November<br>2013. |
|--------------------------------|--------------------------------------------------------------------------------------------|
| r which<br>further<br>given in | None                                                                                       |