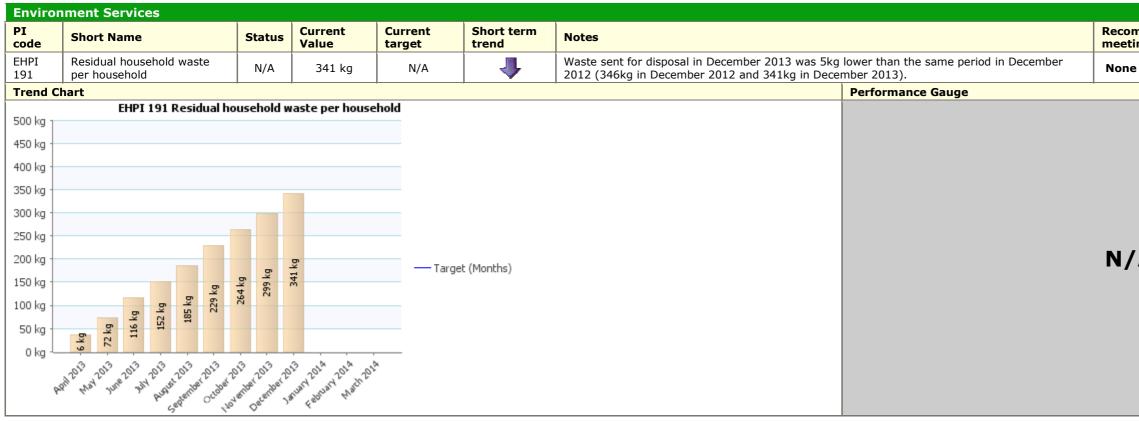

#### Traffic Light Unknown Description Place

Recommendations made during last Scrutiny meeting on 12<sup>th</sup> November 2013.

N/A

| PI code            | Short Nam                   | e             |                                                                                                                                                                                                                                                                                                                                                                                                                                                                                                                                                                                                                                                                                                                                                                                                                                                                                                                                                                                                                                                                                                                                                                                                                                                                                                                                                                                                                                                                                                                                                                                                                                                                                                                                                                                                                                                                                                                                                                                                                                                                                                                                | Status                      | Current<br>Value | Current<br>target           50.00% | Short term<br>trend | Notes           No notices were served in December 2013, so there is no status to report for this indicator for this month. |                  | Recomme<br>12 <sup>th</sup> Nove |
|--------------------|-----------------------------|---------------|--------------------------------------------------------------------------------------------------------------------------------------------------------------------------------------------------------------------------------------------------------------------------------------------------------------------------------------------------------------------------------------------------------------------------------------------------------------------------------------------------------------------------------------------------------------------------------------------------------------------------------------------------------------------------------------------------------------------------------------------------------------------------------------------------------------------------------------------------------------------------------------------------------------------------------------------------------------------------------------------------------------------------------------------------------------------------------------------------------------------------------------------------------------------------------------------------------------------------------------------------------------------------------------------------------------------------------------------------------------------------------------------------------------------------------------------------------------------------------------------------------------------------------------------------------------------------------------------------------------------------------------------------------------------------------------------------------------------------------------------------------------------------------------------------------------------------------------------------------------------------------------------------------------------------------------------------------------------------------------------------------------------------------------------------------------------------------------------------------------------------------|-----------------------------|------------------|------------------------------------|---------------------|-----------------------------------------------------------------------------------------------------------------------------|------------------|----------------------------------|
| EHPI<br>2.1e       | Planning En<br>formal Notio | lforce<br>ces | ment: Service of                                                                                                                                                                                                                                                                                                                                                                                                                                                                                                                                                                                                                                                                                                                                                                                                                                                                                                                                                                                                                                                                                                                                                                                                                                                                                                                                                                                                                                                                                                                                                                                                                                                                                                                                                                                                                                                                                                                                                                                                                                                                                                               | N/A                         | N/A              |                                    |                     |                                                                                                                             |                  | None                             |
| Trend Ch           | art                         |               |                                                                                                                                                                                                                                                                                                                                                                                                                                                                                                                                                                                                                                                                                                                                                                                                                                                                                                                                                                                                                                                                                                                                                                                                                                                                                                                                                                                                                                                                                                                                                                                                                                                                                                                                                                                                                                                                                                                                                                                                                                                                                                                                |                             |                  |                                    | -                   | P                                                                                                                           | erformance Gauge |                                  |
|                    | EHPI 2.                     | 1e Pla        | anning Enforcement                                                                                                                                                                                                                                                                                                                                                                                                                                                                                                                                                                                                                                                                                                                                                                                                                                                                                                                                                                                                                                                                                                                                                                                                                                                                                                                                                                                                                                                                                                                                                                                                                                                                                                                                                                                                                                                                                                                                                                                                                                                                                                             | Service of f                | formal Notices   |                                    |                     |                                                                                                                             |                  |                                  |
| 100.00%            |                             |               |                                                                                                                                                                                                                                                                                                                                                                                                                                                                                                                                                                                                                                                                                                                                                                                                                                                                                                                                                                                                                                                                                                                                                                                                                                                                                                                                                                                                                                                                                                                                                                                                                                                                                                                                                                                                                                                                                                                                                                                                                                                                                                                                |                             |                  |                                    |                     |                                                                                                                             |                  |                                  |
| 90.00%             |                             |               |                                                                                                                                                                                                                                                                                                                                                                                                                                                                                                                                                                                                                                                                                                                                                                                                                                                                                                                                                                                                                                                                                                                                                                                                                                                                                                                                                                                                                                                                                                                                                                                                                                                                                                                                                                                                                                                                                                                                                                                                                                                                                                                                |                             |                  |                                    |                     |                                                                                                                             |                  |                                  |
| 80.00%             |                             |               |                                                                                                                                                                                                                                                                                                                                                                                                                                                                                                                                                                                                                                                                                                                                                                                                                                                                                                                                                                                                                                                                                                                                                                                                                                                                                                                                                                                                                                                                                                                                                                                                                                                                                                                                                                                                                                                                                                                                                                                                                                                                                                                                |                             |                  |                                    |                     |                                                                                                                             |                  |                                  |
| 70.00%             |                             |               |                                                                                                                                                                                                                                                                                                                                                                                                                                                                                                                                                                                                                                                                                                                                                                                                                                                                                                                                                                                                                                                                                                                                                                                                                                                                                                                                                                                                                                                                                                                                                                                                                                                                                                                                                                                                                                                                                                                                                                                                                                                                                                                                |                             |                  |                                    |                     |                                                                                                                             |                  |                                  |
| 60.00% -           |                             |               |                                                                                                                                                                                                                                                                                                                                                                                                                                                                                                                                                                                                                                                                                                                                                                                                                                                                                                                                                                                                                                                                                                                                                                                                                                                                                                                                                                                                                                                                                                                                                                                                                                                                                                                                                                                                                                                                                                                                                                                                                                                                                                                                |                             |                  |                                    |                     |                                                                                                                             |                  |                                  |
|                    |                             | 960           | 8                                                                                                                                                                                                                                                                                                                                                                                                                                                                                                                                                                                                                                                                                                                                                                                                                                                                                                                                                                                                                                                                                                                                                                                                                                                                                                                                                                                                                                                                                                                                                                                                                                                                                                                                                                                                                                                                                                                                                                                                                                                                                                                              |                             |                  |                                    |                     |                                                                                                                             |                  |                                  |
| 50.00%             |                             |               | 0.001                                                                                                                                                                                                                                                                                                                                                                                                                                                                                                                                                                                                                                                                                                                                                                                                                                                                                                                                                                                                                                                                                                                                                                                                                                                                                                                                                                                                                                                                                                                                                                                                                                                                                                                                                                                                                                                                                                                                                                                                                                                                                                                          |                             |                  |                                    |                     |                                                                                                                             |                  |                                  |
| 40.00%             |                             | -             | -                                                                                                                                                                                                                                                                                                                                                                                                                                                                                                                                                                                                                                                                                                                                                                                                                                                                                                                                                                                                                                                                                                                                                                                                                                                                                                                                                                                                                                                                                                                                                                                                                                                                                                                                                                                                                                                                                                                                                                                                                                                                                                                              |                             |                  | — Target (Months)                  |                     |                                                                                                                             |                  | Ν                                |
| 30.00%             |                             |               |                                                                                                                                                                                                                                                                                                                                                                                                                                                                                                                                                                                                                                                                                                                                                                                                                                                                                                                                                                                                                                                                                                                                                                                                                                                                                                                                                                                                                                                                                                                                                                                                                                                                                                                                                                                                                                                                                                                                                                                                                                                                                                                                |                             |                  | rargec (noncha)                    |                     |                                                                                                                             |                  |                                  |
| 20.00%             |                             |               |                                                                                                                                                                                                                                                                                                                                                                                                                                                                                                                                                                                                                                                                                                                                                                                                                                                                                                                                                                                                                                                                                                                                                                                                                                                                                                                                                                                                                                                                                                                                                                                                                                                                                                                                                                                                                                                                                                                                                                                                                                                                                                                                |                             |                  |                                    |                     |                                                                                                                             |                  |                                  |
|                    |                             |               |                                                                                                                                                                                                                                                                                                                                                                                                                                                                                                                                                                                                                                                                                                                                                                                                                                                                                                                                                                                                                                                                                                                                                                                                                                                                                                                                                                                                                                                                                                                                                                                                                                                                                                                                                                                                                                                                                                                                                                                                                                                                                                                                |                             |                  |                                    |                     |                                                                                                                             |                  |                                  |
| 10.00% -           |                             |               |                                                                                                                                                                                                                                                                                                                                                                                                                                                                                                                                                                                                                                                                                                                                                                                                                                                                                                                                                                                                                                                                                                                                                                                                                                                                                                                                                                                                                                                                                                                                                                                                                                                                                                                                                                                                                                                                                                                                                                                                                                                                                                                                |                             |                  |                                    |                     |                                                                                                                             |                  |                                  |
| .00% <sup>_1</sup> |                             | ~             |                                                                                                                                                                                                                                                                                                                                                                                                                                                                                                                                                                                                                                                                                                                                                                                                                                                                                                                                                                                                                                                                                                                                                                                                                                                                                                                                                                                                                                                                                                                                                                                                                                                                                                                                                                                                                                                                                                                                                                                                                                                                                                                                | 0 N                         | N N              |                                    |                     |                                                                                                                             |                  |                                  |
|                    | ASH 2013 HARY 2013          | 2 HILE        | 12 - 2013 - 2013 - 2013 - 2013 - 2013 - 2013 - 2013 - 2013 - 2013 - 2013 - 2013 - 2013 - 2013 - 2013 - 2013 - 2013 - 2013 - 2013 - 2013 - 2013 - 2013 - 2013 - 2013 - 2013 - 2013 - 2013 - 2013 - 2013 - 2013 - 2013 - 2013 - 2013 - 2013 - 2013 - 2013 - 2013 - 2013 - 2013 - 2013 - 2013 - 2013 - 2013 - 2013 - 2013 - 2013 - 2013 - 2013 - 2013 - 2013 - 2013 - 2013 - 2013 - 2013 - 2013 - 2013 - 2013 - 2013 - 2013 - 2013 - 2013 - 2013 - 2013 - 2013 - 2013 - 2013 - 2013 - 2013 - 2013 - 2013 - 2013 - 2013 - 2013 - 2013 - 2013 - 2013 - 2013 - 2013 - 2013 - 2013 - 2013 - 2013 - 2013 - 2013 - 2013 - 2013 - 2013 - 2013 - 2013 - 2013 - 2013 - 2013 - 2013 - 2013 - 2013 - 2013 - 2013 - 2013 - 2013 - 2013 - 2013 - 2013 - 2013 - 2013 - 2013 - 2013 - 2013 - 2013 - 2013 - 2013 - 2013 - 2013 - 2013 - 2013 - 2013 - 2013 - 2013 - 2013 - 2013 - 2013 - 2013 - 2013 - 2013 - 2013 - 2013 - 2013 - 2013 - 2013 - 2013 - 2013 - 2013 - 2013 - 2013 - 2013 - 2013 - 2013 - 2013 - 2013 - 2013 - 2013 - 2013 - 2013 - 2013 - 2013 - 2013 - 2013 - 2013 - 2013 - 2013 - 2013 - 2013 - 2013 - 2013 - 2013 - 2013 - 2013 - 2013 - 2013 - 2013 - 2013 - 2013 - 2013 - 2013 - 2013 - 2013 - 2013 - 2013 - 2013 - 2013 - 2013 - 2013 - 2013 - 2013 - 2013 - 2013 - 2013 - 2013 - 2013 - 2013 - 2013 - 2013 - 2013 - 2013 - 2013 - 2013 - 2013 - 2013 - 2013 - 2013 - 2013 - 2013 - 2013 - 2013 - 2013 - 2013 - 2013 - 2013 - 2013 - 2013 - 2013 - 2013 - 2013 - 2013 - 2013 - 2013 - 2013 - 2013 - 2013 - 2013 - 2013 - 2013 - 2013 - 2013 - 2013 - 2013 - 2013 - 2013 - 2013 - 2013 - 2013 - 2013 - 2013 - 2013 - 2013 - 2013 - 2013 - 2013 - 2013 - 2013 - 2013 - 2013 - 2013 - 2013 - 2013 - 2013 - 2013 - 2013 - 2013 - 2013 - 2013 - 2013 - 2013 - 2013 - 2013 - 2013 - 2013 - 2013 - 2013 - 2013 - 2013 - 2013 - 2013 - 2013 - 2013 - 2013 - 2013 - 2013 - 2013 - 2013 - 2013 - 2013 - 2013 - 2013 - 2013 - 2013 - 2013 - 2013 - 2013 - 2013 - 2013 - 2013 - 2013 - 2013 - 2013 - 2013 - 2013 - 2013 - 2013 - 2013 - 2013 - 2013 - 2013 - 2013 - 2013 - 2013 - 2013 - 2013 - 2013 - 2013 - 2013 - 2013 - 2013 - 2013 | Per 2013 Panan 2014 Panan 2 | had 2014         |                                    |                     |                                                                                                                             |                  |                                  |