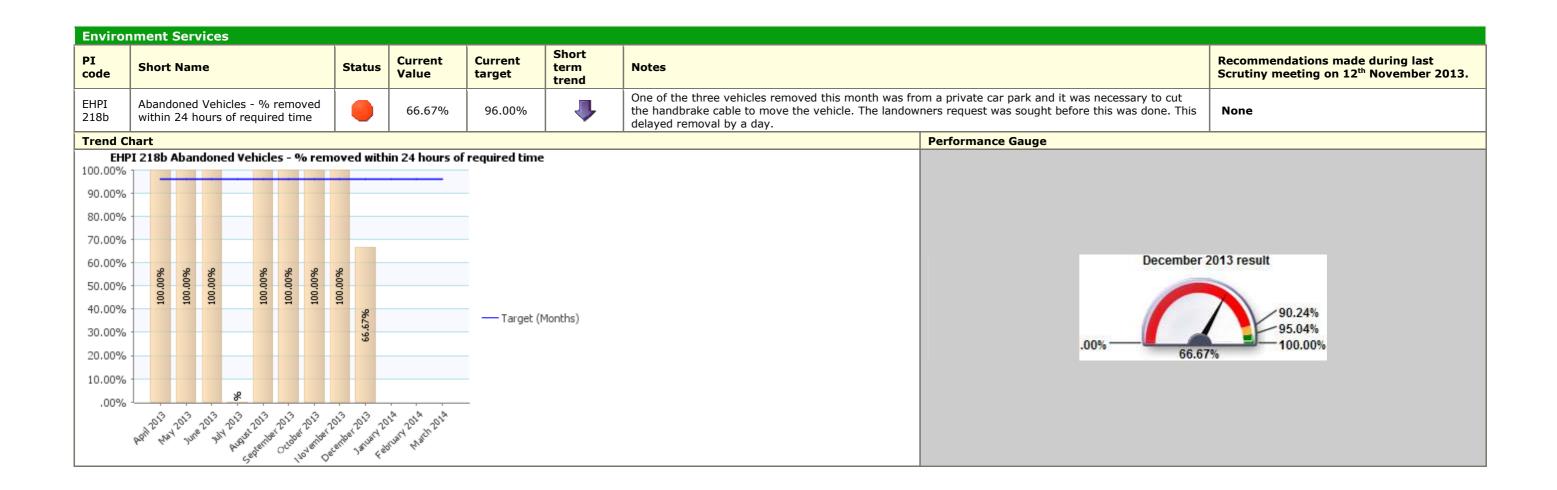

Recommendations made during last Scrutiny meeting on 12<sup>th</sup> November 2013.

None

nber 2013 result

|                                | Recommendations made during last<br>Scrutiny meeting on 12 <sup>th</sup> November<br>2013. |
|--------------------------------|--------------------------------------------------------------------------------------------|
| r which<br>further<br>given in | None                                                                                       |