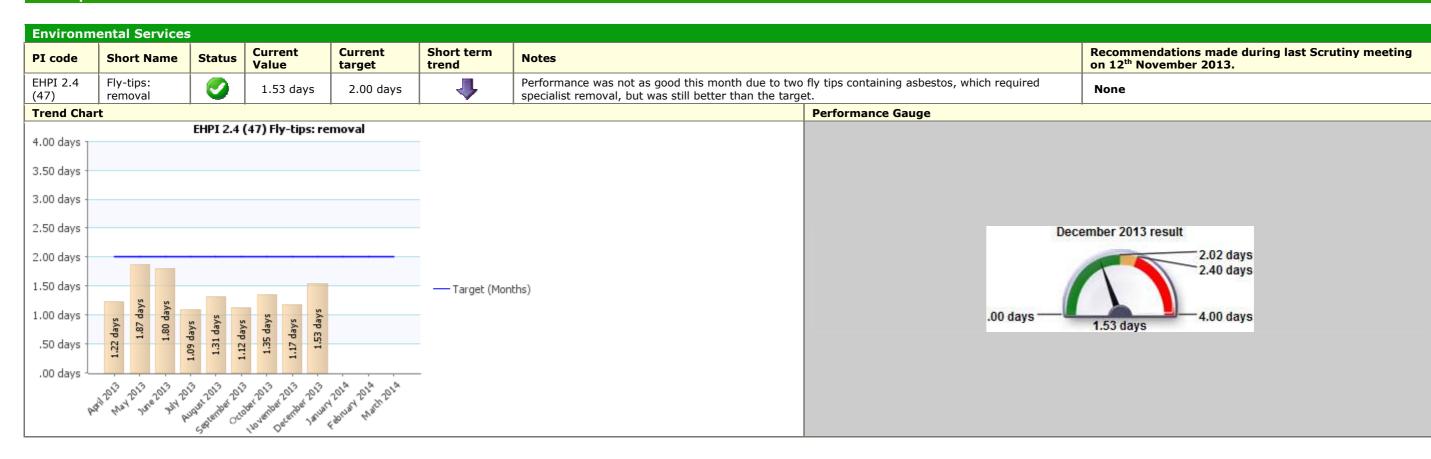

Recommendations made during last Scrutiny meeting on 12<sup>th</sup> November 2013.

None

nber 2013 result

|                                | Recommendations made during last<br>Scrutiny meeting on 12 <sup>th</sup> November<br>2013. |
|--------------------------------|--------------------------------------------------------------------------------------------|
| r which<br>further<br>given in | None                                                                                       |