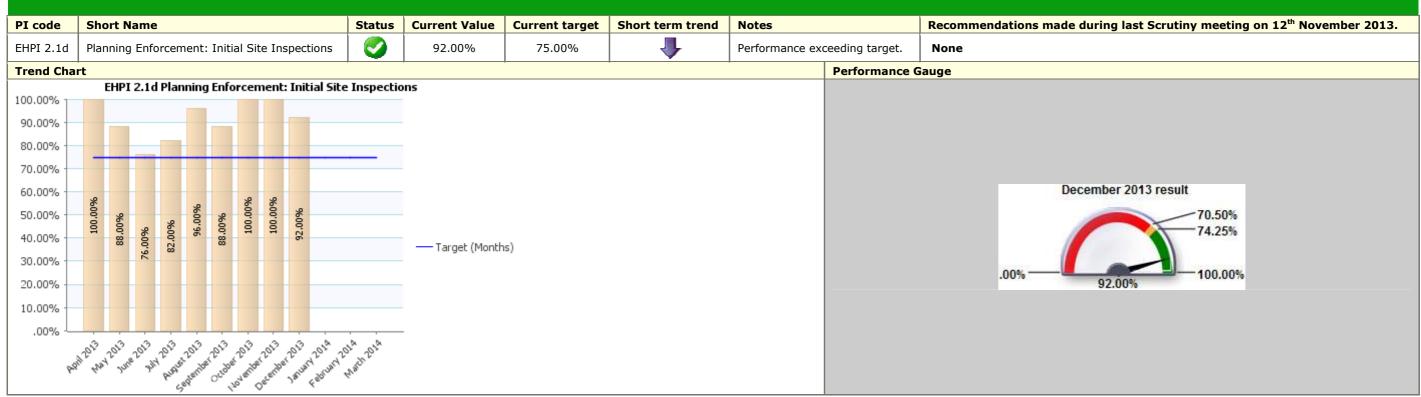

Recommendations made during last Scrutiny meeting on 12<sup>th</sup> November 2013.

None

nber 2013 result

|                                | Recommendations made during last<br>Scrutiny meeting on 12 <sup>th</sup> November<br>2013. |
|--------------------------------|--------------------------------------------------------------------------------------------|
| r which<br>further<br>given in | None                                                                                       |