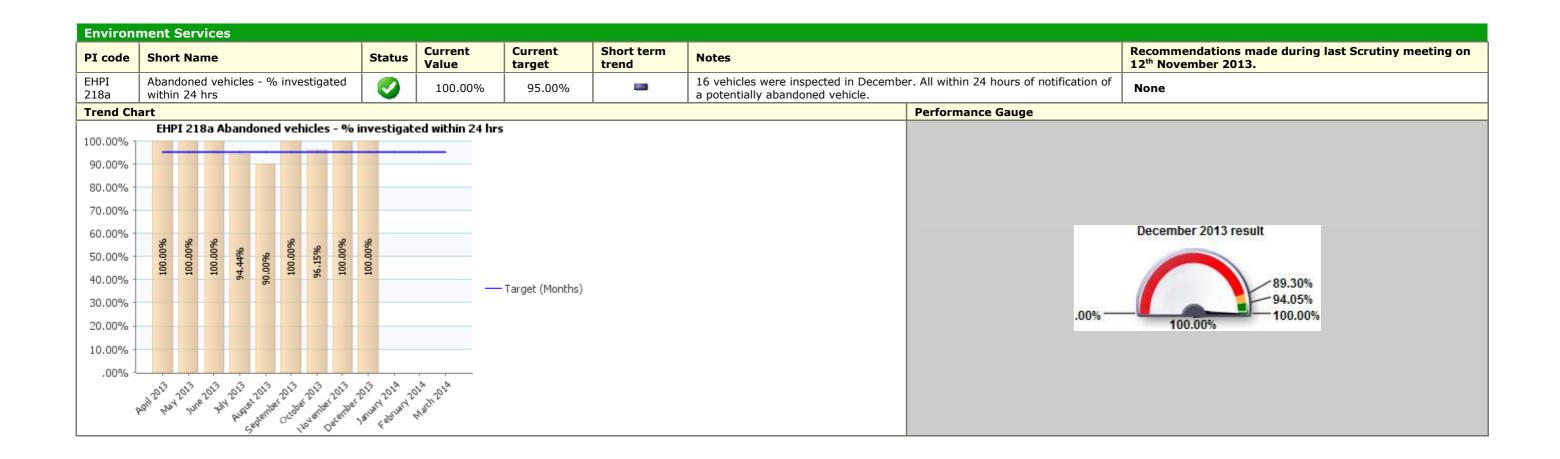

Recommendations made during last Scrutiny meeting on 12<sup>th</sup> November 2013.

None

nber 2013 result

|                                | Recommendations made during last<br>Scrutiny meeting on 12 <sup>th</sup> November<br>2013. |
|--------------------------------|--------------------------------------------------------------------------------------------|
| r which<br>further<br>given in | None                                                                                       |