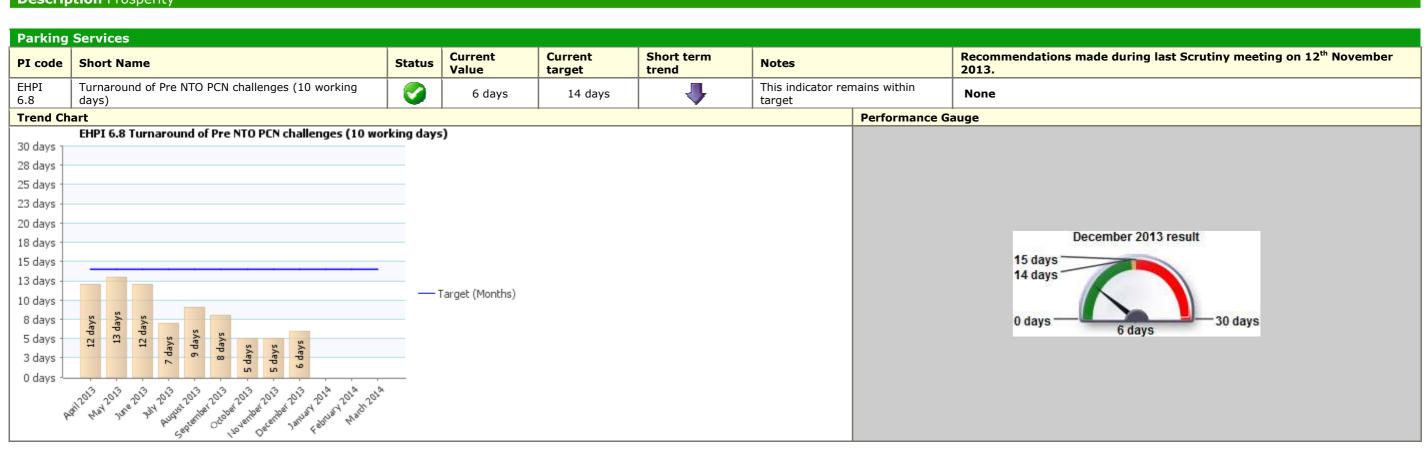

--|
|                          | m      |
| heir new<br>r.           | r      |
|                          |        |
| De<br>9.82<br>7.47<br>00 | ecembe |
| 7                        | .47    |



Recommendations made during last Scrutiny meeting on 12<sup>th</sup> November 2013.

None

nber 2013 result







|                                | Recommendations made during last<br>Scrutiny meeting on 12 <sup>th</sup> November<br>2013. |
|--------------------------------|--------------------------------------------------------------------------------------------|
| r which<br>further<br>given in | None                                                                                       |

#### Traffic Light Green Description Place













## Traffic Light Green Description Prosperity



# **Essential Reference Paper B**



#### Traffic Light Unknown Description Place



Recommendations made during last Scrutiny meeting on 12<sup>th</sup> November 2013.

N/A



| PI code            | Short Nam                   | e             |